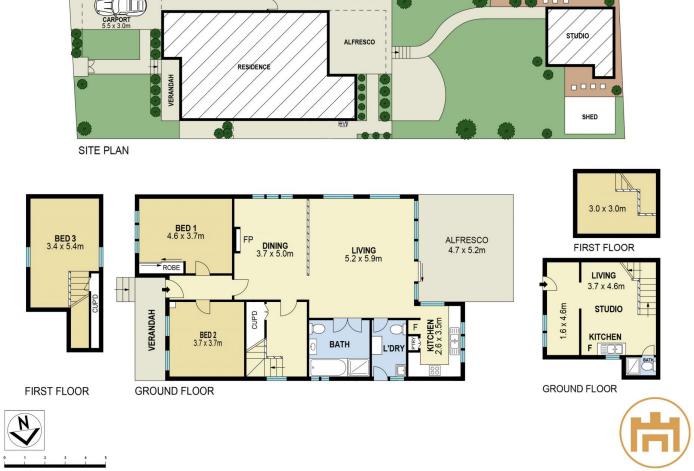

## 3 **4** 2 **4** 1 **4**

Land Size: 537.5 sqm

View : https://www.fletcherpg.com.au/sale/nsw/inn

er-west/concord-west/residential/house/689

6164

Daniel Fletcher (02)97198435

Scale in metres. Indicative only. Dimensions are approximate. All information contained herein is gathered from sources we believe to be reliable. However we cannot guarantee it's accuracy and interested persons should rely on their own enquiries.

37 King Street, Concord West