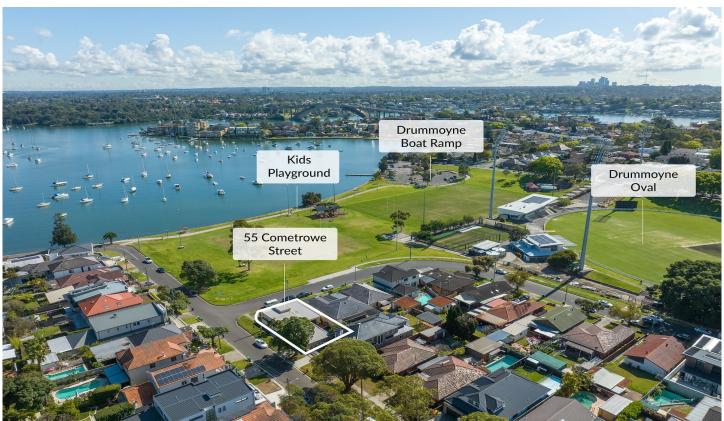

## 55 Cometrowe Street Drummoyne NSW

Commanding a corner position, stunning water and park views, this sun soaked home is tucked away in a prestigious Drummoyne pocket just footsteps from the water and park's edge. This is a rare opportunity in a tightly held street to build your dream home in a blue-ribbon position in Drummoyne. Perfectly located directly opposite Five Dock Bay and child friendly Taplin Park with kids play area. Wonderfully peaceful yet just a short stroll to all amenities.

- Expansive water and park views over Five Dock bay and Taplin Park, boat ramp approximately 200 metres away
- Open plan living and dining with views to the park and waters edge

4 🕒 2 🔓 2 😭

Price : Contact Daniel Fletcher